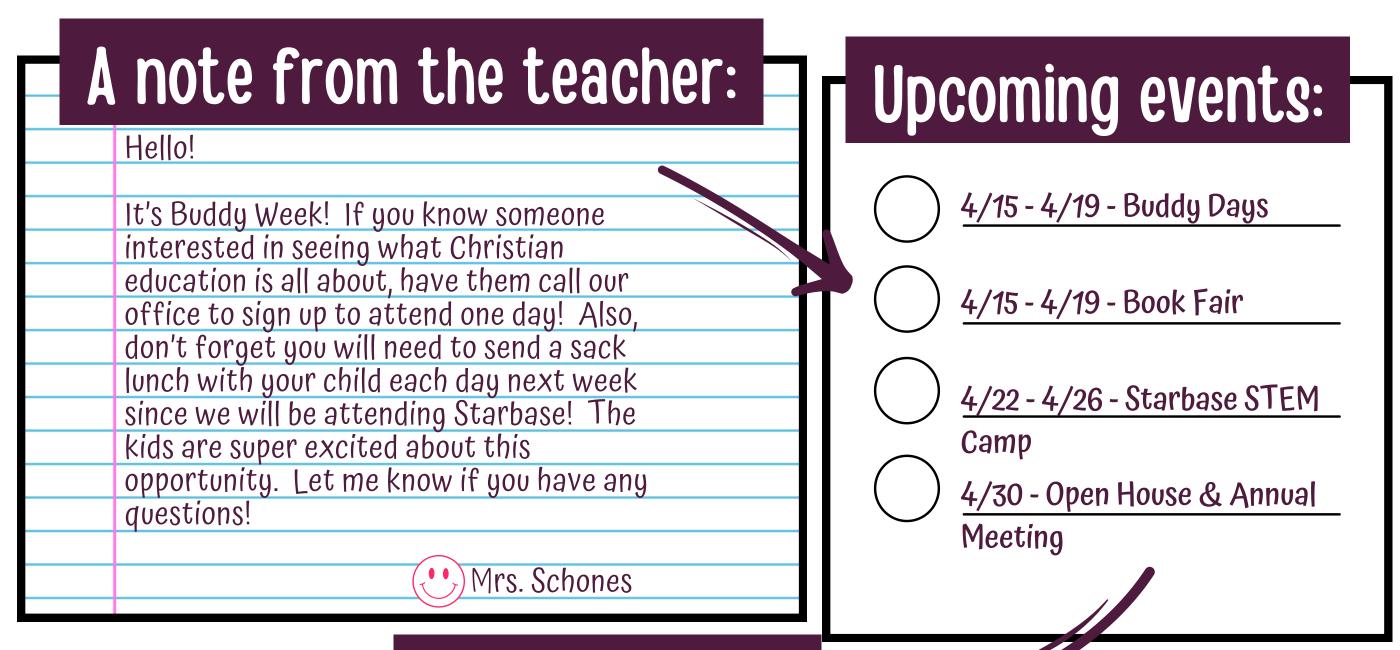

## Week of: 4/15/2024

## Looking ahead:

| MONDAY<br>4/15   |                                                                                            |
|------------------|--------------------------------------------------------------------------------------------|
| TUESDAY<br>4/16  | Spelling - List 30 Test<br>Bible - Verse Quiz (Jeremiah 1: 7-8)                            |
| WEDNESDAY        | Math - Quiz 14<br>Language - Research Rough Draft Due                                      |
| THURSDAY<br>4/18 | Language - Research Second Draft Due                                                       |
| FRIDAY<br>4/19   | Language - Research Final Draft (and<br>all papers) Due<br>Bible - Unit 12 Test (No Verse) |
| MONDAY<br>4/22   | (Starbase)                                                                                 |
| TUESDAY<br>4/23  | (Starbase)                                                                                 |